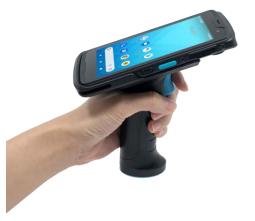

# EA520 Gun Grip

### Package

Please make sure the following contents are in the gun grip gift box. If something is missing or damaged, please contact your unitech representative.

Gun Grip