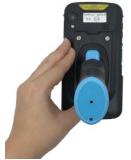

#### Assemble with terminal

- Slide the terminal into the gun grip, and make sure the terminal completely fits with the gun grip.
- 2) Hold the terminal with the gun grip and flip them to the back side. Press down the gun grip until you hear a click sound to ensure the terminal completely fits with the gun grip.
- 3) Take a coin to tighten two screws in clock-wise direction.