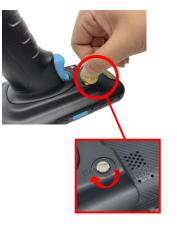

#### Assemble with terminal

- Slide the terminal into the gun grip, and make sure the terminal completely fits with the gun grip.
- 2) Hold the terminal with the gun grip and flip them to the back side. Press down the gun grip until you hear a click sound to ensure the terminal completely fits with the gun grip.
- 3) Take a coin to tighten two screws in clock-wise direction.

#### **Disassemble with terminal**

- Take a coin to loosen two screws in counter clock-wise direction.
- 2) After the screws are loosen, you can detach the gun grip from terminal.

Step 1

Step 3

T

**CAUTION!** • To ensure the unit working properly, please keep all connectors away from the contaminants staying inside of them such as dust, grease, mud, and water. The negligence may cause the unit with no communication, short circuited, overheated and so on.