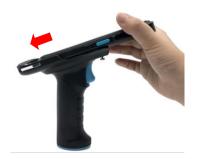

#### **Disassemble with terminal**

- Take a coin to loosen two screws in counter clock-wise direction.
- 2) After the screws are loosen, you can detach the gun grip from terminal.

Step 1

Step 3

T

**CAUTION!** • To ensure the unit working properly, please keep all connectors away from the contaminants staying inside of them such as dust, grease, mud, and water. The negligence may cause the unit with no communication, short circuited, overheated and so on.