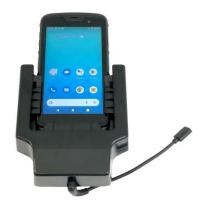

# **EA520 Vehicle Cradle**

## Package

Please make sure the following contents are in the EA520 vehicle cradle gift box.

If something is missing or damaged, please contact your Unitech representative.

# The Package Contents

- EA520 Vehicle Cradle
- USB Type-C Cable (power input: 5V/2A)
- \**Note*: The package does not include USB car charger (cigarette charger). Please apply the car charger with power output 5V/2A to match with EA520 vehicle cradle.