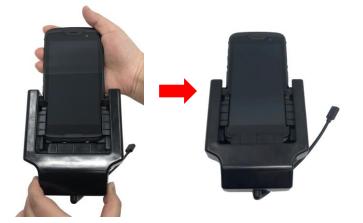

# Product View Image: Charging port Image: Charging port

Insert EA520 from top to bottom until it reach the bottom.

# How to use the Vehicle Cradle

- Insert EA520 with boot case into the vehicle cradle directly.
- \* It is suggested to charge EA520 without boot case after putting the attached cover into the vehicle cradle to prevent noise while shaking. The attached cover is optional for securing EA520 without the boot case more firmly.