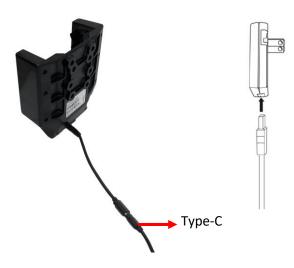

#### Charging through Vehicle Cradle

Connect one end of the USB Type-C cable to the USB port on EA520 vehicle cradle, and the other end to USB car charger (cigarette charger).