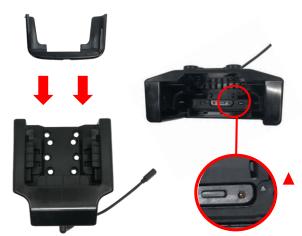

#### Insert the Attached Cover into the Cradle

Put the attached cover into the cradle and make sure the arrows of the attached cover are pointing upward and match with the cradle.

609574G V1.0

**Quick Start Guide** 