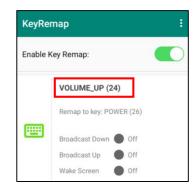

## Go back to Original Setting

1. Click on KeyRemap

in the Apps.

2. Click on VOLUME\_UP.

3. Select Action, then select Default key: VOLUME\_UP.

| KeyR   | emap       |                          |
|--------|------------|--------------------------|
| ey Nan | ne:        | VOLUME_UP                |
| ey Cod |            | 24<br>/ : VOLUME_UP (24) |
|        | Remap to   | key : POWER (26)         |
|        | Remap to a | арр                      |