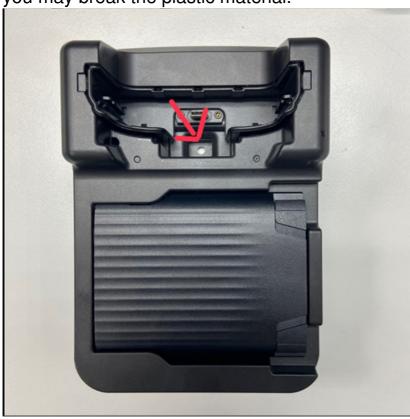

### How to fix PA768 1-slot cradle on the table?

There is a hole for you to use screws which no more than 3.5mm in diameter or you may break the plastic material.