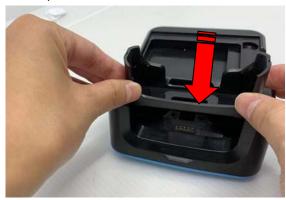

### How to install the detachable part

Please put the detachable part toward the LED indications. Then put down the detachable part into the cradle until it clicks into place.