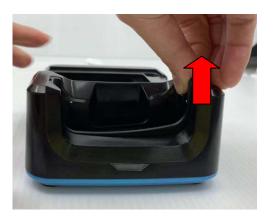

### How to remove the detachable part

There are two hooks on each side of the cradle.

Use your thumb to lift up to take out the detachable part. Once it got unhooked, you can lift it up from both sides.