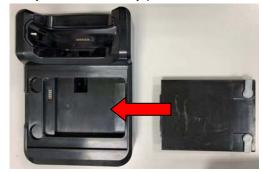

Here is the detachable part from the cradle:

Alternatively, slide the battery pack into the rear slot of the cradle.

### How to remove the detachable part

There are two hooks on each side of the cradle.

Use your thumb to lift up to take out the detachable part. Once it got unhooked, you can lift it up from both sides.