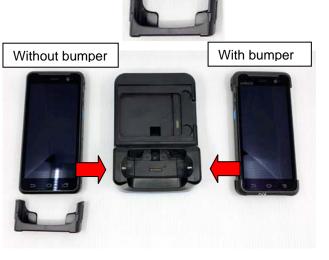

## How to charge the PA760 terminal on the single slot cradle

There are two options to charge the PA760 terminal:

- You can directly charge PA760 with bumper case on and slide it into the cradle.
- To charge PA760 without bumper case, please install this detachable part into the cradle before charging.