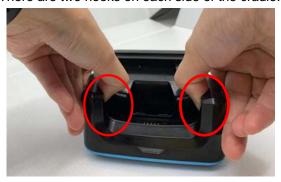

### How to remove the detachable part

There are two hooks on each side of the cradle.

Use your thumb to lift up to take out the detachable part. Once it got unhooked, you can lift it up from both sides.