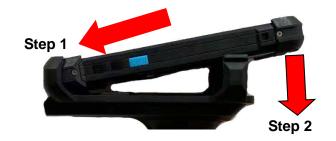

#### Assemble with terminal

- 1). Place the 2 top corners of the terminal into top of gun grip.
- 2). Press down the bottom of the terminal into gun grip.
- 3). Ensure 2 top corners and 2 hooks of gun grip fix well with the terminal.