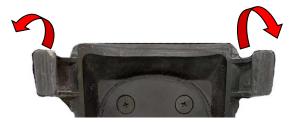

#### **Disassemble with terminal**

Slightly pull the 2 hooks of the gun grip and lift the bottom of the terminal to take out from the gun grip.

CAUTION! • To ensure the unit working properly, please keep all connectors away from the contaminants staying inside of them such as dust, grease, mud, and water. The negligence may cause the unit with no communication, short circuited, overheated and so on.